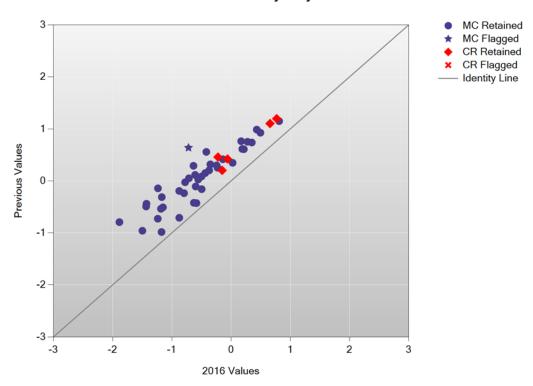

# APPENDIX K $\alpha$ -PLOTS AND b-PLOTS

Figure K-1. 2016 MCAS: α-Plot – ELA Grade 3

# A/A Plot: English Language Arts Grade 3

Figure K-2. 2016 MCAS: *b*-Plot – ELA Grade 3