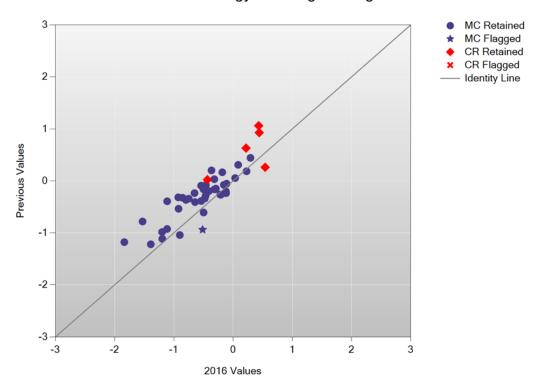

# B/B Plot: English Language Arts Grade 3

Figure K-3. 2016 MCAS: α-Plot – ELA Grade 4